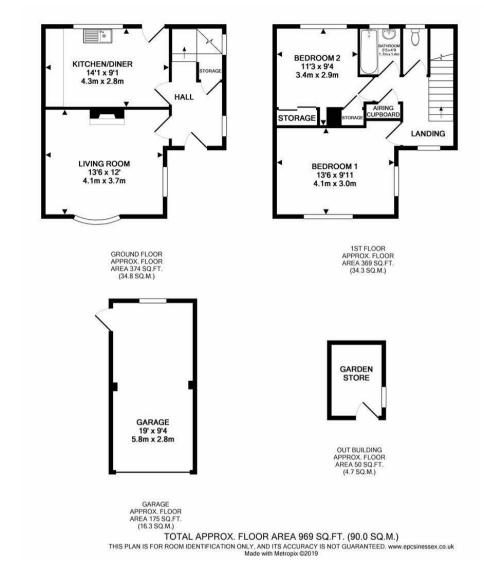

## Description

Offered with no onward chain, this is a fantastic opportunity to acquire a two bedroom end of terrace house, with an unusually large comer plot, situated in a convenient location. The light and spacious two bedroom property itself is in need of refurbishment and the accommodation comprises lounge, kitchen/diner, two double bedrooms and a bathroom.

The overall plot measures approximately 22.3 m  $\times$  20.5 m (subject to land survey) and in our opinion, we feel the corner plot has excellent scope for a pair of semi-detached houses. We are looking for a client who is prepared to enter into a subject to planning agreement.