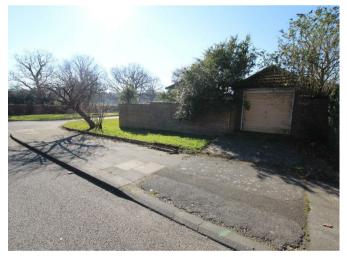

- Potential development plot
- Detached garage

- Existing two bedroom home
- Large corner plot

- Opposite greensward
- Convenient location

- Far reaching countryside views
- Potential for pair of semis (stpc)

The overall plot measures approximately 22.3 m  $\times$  20.5 m (subject to land survey) and in our opinion, we feel the corner plot has excellent scope for a pair of semi-detached houses. We are looking for a client who is prepared to enter into a subject to planning agreement.