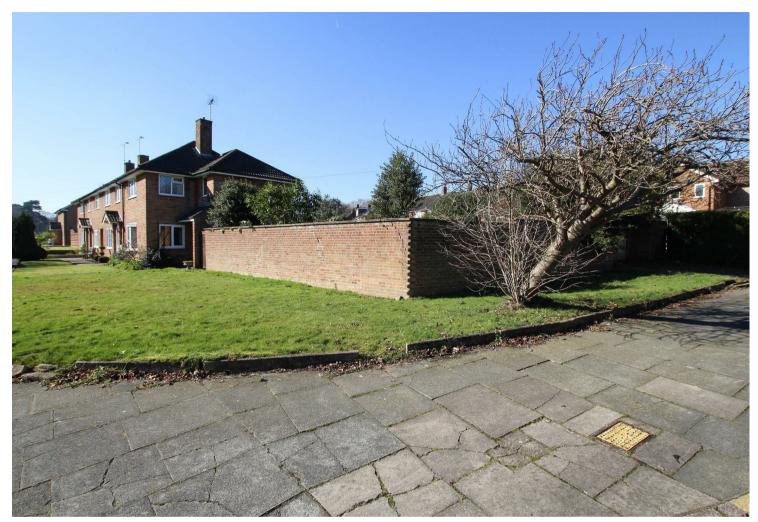

- Potential development plot
- Detached garage

- Existing two bedroom home
- Large corner plot

- Opposite greensward
- Convenient location

- Far reaching countryside views
- Potential for pair of semis (stpc)

The overall plot measures approximately 22.3 m  $\times$  20.5 m (subject to land survey) and in our opinion, we feel the corner plot has excellent scope for a pair of semi-detached houses. We are looking for a client who is prepared to enter into a subject to planning agreement.